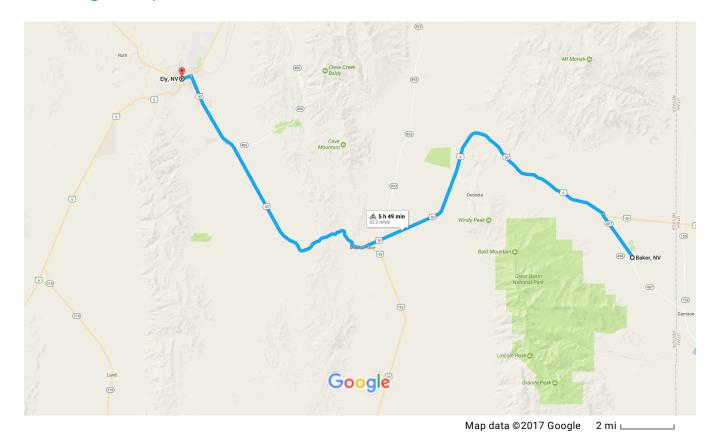

## Google Maps

Baker, NV to Ely, NV

## Bicycle 62.2 miles, 5 h 49 min

Baker

Use caution - may involve errors or sections not suited for bicycling

Nevada

1. Head north on NV-487 toward Winnemucca St

4.9 mi

2. Turn left onto US-50 W/US-6 W

① Continue to follow US-50 W

56.5 mi

4 3. Turn left onto Campton St

0.9 mi

## Ely

Nevada

These directions are for planning purposes only. You may find that construction projects, traffic, weather, or other events may cause conditions to differ from the map results, and you should plan your route accordingly. You must obey all signs or notices regarding your route.