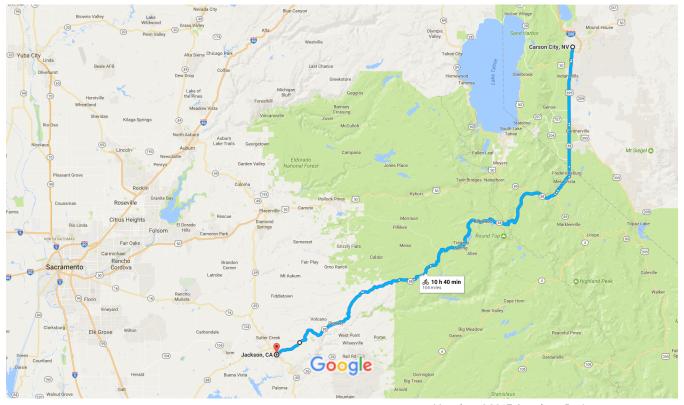

## Google Maps

Carson City, NV to Jackson, CA

Bicycle 104 miles, 10 h 40 min

Map data ©2017 Google 5 mi \_\_\_\_\_

## Carson City

Use caution - may involve errors or sections not suited for bicycling

Nevada

| 1 | 1. | Head south on S Carson St toward W 2nd St                           | 210 ft  |
|---|----|---------------------------------------------------------------------|---------|
| Ļ | 2. | Turn right onto W 2nd St                                            |         |
| 4 | 3. | Turn left onto S Curry St                                           | 223 ft  |
| 1 | 4. | Continue onto Cochise St                                            | 2.5 mi  |
| 4 | 5. | Turn left onto W Appion Way                                         | 0.3 mi  |
| Ļ | 6. | Turn right onto US-395 S/S Carson St  1 Continue to follow US-395 S | 72010   |
|   |    |                                                                     | 11.3 mi |

1 of 3 5/2/17, 8:20 PM

| ~        | 7.  | Slight right onto NV-88 S                                                          | 0.4 mi     |
|----------|-----|------------------------------------------------------------------------------------|------------|
| <b>P</b> | 8.  | At the traffic circle, continue straight to stay on NV-88 S  1 Entering California | 0.41111    |
| 1        | 9.  | Continue onto CA-88 W                                                              | ——— 7.5 mi |
| <b>L</b> | 10. | . Turn right onto Emigrant Trail                                                   | 1.9 mi     |
| <b>L</b> | 11. | . Turn right onto CA-88 W                                                          | 3.4 mi     |
| ~        | 12. | . Slight right onto Old Pony Express Way                                           | 0.5 mi     |
| r        | 13. | . Turn right onto CA-88 W/CA-89 N  i Continue to follow CA-88 W                    | 0.4 mi     |
| Ļ        | 14. | . Turn right onto 8N31                                                             | 36.3 mi    |
| <b>L</b> | 15. | . Turn right onto CA-88 W                                                          | ——— 2.7 mi |
| <b>L</b> | 16. | . Turn right onto 8 N 37                                                           | 1.9 mi     |
| Ļ        | 17. | . Turn right onto CA-88 W                                                          | 3.0 mi     |
| Γ*       | 18. | . Turn right onto Dew Drop Bypass                                                  | 7.8 mi     |
| Ļ        | 19. | . Turn right onto CA-88 W                                                          | 0.3 mi     |
| Γ*       | 20. | . Turn right onto Broadway                                                         | 23.5 mi    |
| 4        | 21. | . Turn left onto Water St                                                          | 348 ft     |
| Ļ        | 22. | . Turn right onto N Main St                                                        | 115 ft     |
|          |     |                                                                                    | 272 ft     |

## Jackson

California

These directions are for planning purposes only. You may find that construction projects, traffic, weather, or other events may cause conditions to differ from the map

2 of 3 5/2/17, 8:20 PM