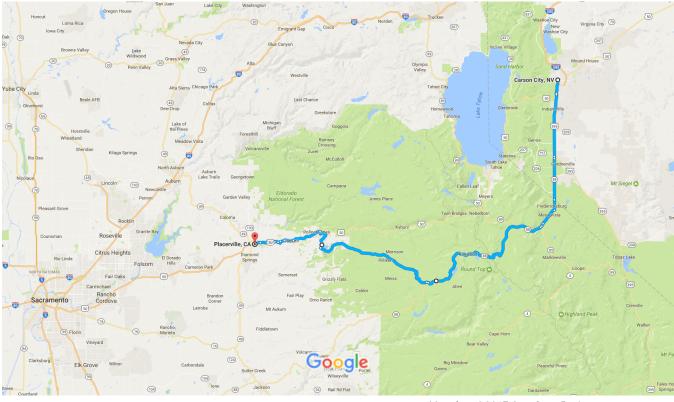

Google Maps Carson City, NV to Placerville, CA Bid

Bicycle 103 miles, 10 h 50 min

Map data ©2017 Google 5 mi ∟\_\_\_\_\_

## Carson City

Use caution - may involve errors or sections not suited for bicycling

Nevada

| 1  | 1. | Head south on S Carson St toward W 2nd St                              | 210 ft           |
|----|----|------------------------------------------------------------------------|------------------|
| Ļ  | 2. | Turn right onto W 2nd St                                               | 210 ft           |
| 4  | 3. | Turn left onto S Curry St                                              |                  |
| t  | 4. | Continue onto Cochise St                                               | 2.5 mi           |
| 4  | 5. | Turn left onto W Appion Way                                            | 0.3 mi<br>423 ft |
| L, | 6. | Turn right onto US-395 S/S Carson St<br>() Continue to follow US-395 S | 12011            |
|    |    | -                                                                      | 11.3 mi          |

| ٢        | 7.  | Slight right onto NV-88 S                                                                                                          | 0.4 mi            |
|----------|-----|------------------------------------------------------------------------------------------------------------------------------------|-------------------|
| ¢        | 8.  | At the traffic circle, continue straight to stay on NV-88 S <ol> <li>Entering California</li> </ol>                                | 0.4111            |
| t        | 9.  | Continue onto CA-88 W                                                                                                              | 7.5 mi            |
| L,       | 10. | Turn right onto Emigrant Trail                                                                                                     | 1.9 mi            |
| L,       | 11. | Turn right onto CA-88 W                                                                                                            | 3.4 mi            |
| ٢        | 12. | Slight right onto Old Pony Express Way                                                                                             | 0.5 mi<br>0.4 mi  |
| r        | 13. | Turn right onto CA-88 W/CA-89 N<br>i Continue to follow CA-88 W                                                                    |                   |
| <b>Γ</b> | 14. | Turn right onto Mormon Emigrant Trail A Parts of this road may be closed at certain times or days A This road is closed in winter. | 31.7 mi           |
| L,       | 15. | Keep right to stay on Mormon Emigrant Trail A This road is closed in winter.                                                       | 0.3 mi            |
| r        | 16. | Turn right onto Sly Park Rd                                                                                                        | 24.2 mi<br>4.8 mi |
| 4        | 17. | Turn left onto Pony Express Trail                                                                                                  | 4.6 mi            |
| r        | 18. | Turn right onto Carson Rd                                                                                                          | 1.7 mi            |
| ٦        | 19. | Turn left to stay on Carson Rd                                                                                                     | 180 ft            |
| r        | 20. | Turn right onto US-50 W                                                                                                            | 0.8 mi            |
| ٦        | 21. |                                                                                                                                    | 0.7 mi            |
| 4        | 22. | Turn left onto Los Trampas Dr<br>A Restricted usage road                                                                           |                   |
| r        | 23. | Turn right onto El Dorado Trail                                                                                                    | 0.1 mi            |
|          |     |                                                                                                                                    | 0.7 mi            |

| ٢        | 24. | Slight right to stay on El Dorado Trail | — 0.7 mi |
|----------|-----|-----------------------------------------|----------|
| 4        | 25. | Keep left to stay on El Dorado Trail    | — 1.2 mi |
| 4        | 26. | Turn left onto Jacquier Rd              |          |
| ٢        | 27. | Slight right onto El Dorado Trail       | — 0.1 mi |
| ٣        | 28. | Slight right to stay on El Dorado Trail | — 1.3 mi |
| 4        | 29. | Keep left to stay on El Dorado Trail    | — 0.9 mi |
| 4        | 30. | Turn left onto Clay St                  | — 0.1 mi |
| <b>L</b> | 31. | Turn right onto Main St                 | — 217 ft |
|          |     |                                         | — 0.1 mi |

## Placerville

California

These directions are for planning purposes only. You may find that construction projects, traffic, weather, or other events may cause conditions to differ from the map results, and you should plan your route accordingly. You must obey all signs or notices regarding your route.