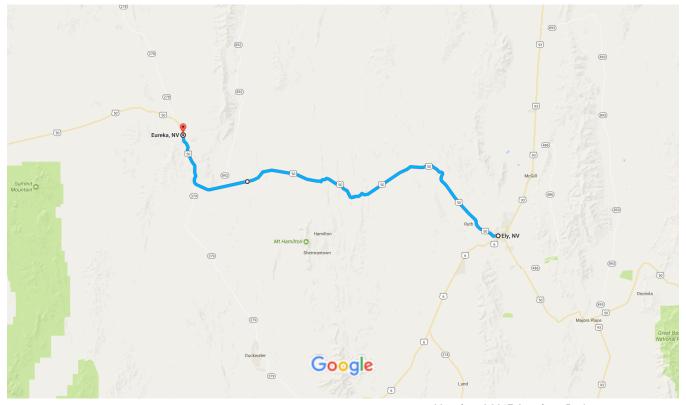

## Google Maps Ely, NV to Eureka, NV

## Bicycle 77.0 miles, 6 h 57 min

Map data ©2017 Google 5 mi L

**Ely** Nevada

Use caution - may involve errors or sections not suited for bicycling

| 1        | 1. | Head west on Campton St toward Courthouse Canyon Rd           |                    |
|----------|----|---------------------------------------------------------------|--------------------|
| Ļ        | 2. | Turn right onto 7th St                                        | — 0.1 mi           |
| 4        | 3. | Turn left onto Clark St                                       | — 272 ft           |
| <b>L</b> | 4. | Turn right onto W 2nd St                                      | — 0.3 mi           |
| 4        | 5. | Turn left onto US-50 W/Aultman St  Continue to follow US-50 W | — 161 ft           |
| Ļ        | 6. | Turn right onto Bateman St                                    | - 76.6 mi<br>33 ft |

## Eureka

Nevada

These directions are for planning purposes only. You may find that construction projects, traffic, weather, or other events may cause conditions to differ from the map results, and you should plan your route accordingly. You must obey all signs or notices regarding your route.