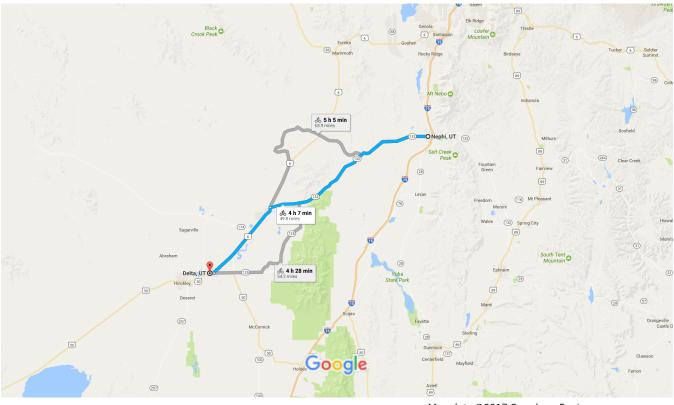

## Google Maps Nephi, Utah to Delta, UT

Bicycle 49.8 miles, 4 h 7 min

Map data ©2017 Google 5 mi 📖

## Nephi

Use caution - may involve errors or sections not suited for bicycling

## Utah

| 1  | 1. | Head south on N Main St toward E 100 N                            | 85 ft          |
|----|----|-------------------------------------------------------------------|----------------|
| L, | 2. | Turn right onto UT-132 W/W 100 N<br>i Continue to follow UT-132 W | 00 11          |
| 4  | 3. | Turn left onto US-6 W                                             |                |
| L+ | 4. | Turn right onto E Main St                                         | 15.9 mi 0.7 mi |
| ٦  | 5. | Turn left onto S 100 W                                            | 85 ft          |
|    |    |                                                                   |                |

## Delta

Utah

These directions are for planning purposes only. You may find that construction projects, traffic, weather, or other events may cause conditions to differ from the map results, and you should plan your route accordingly. You must obey all signs or notices regarding your route.