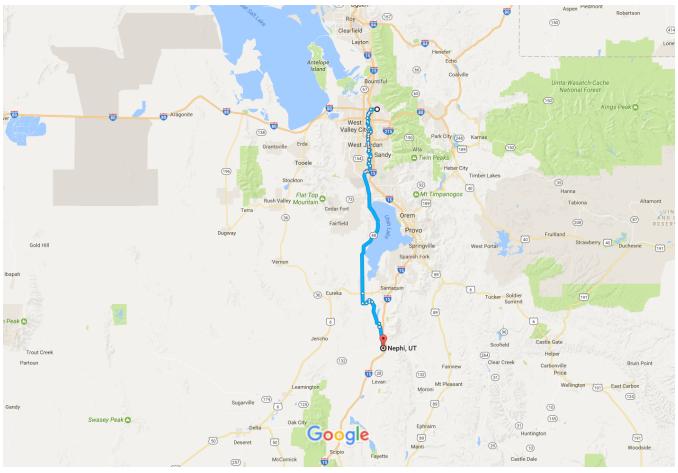

## **126 S 700 E, Salt Lake City, UT 84102** Bicycle 91.3 miles, 7 h 41 min to Nephi, UT

Map data ©2017 Google 10 mi